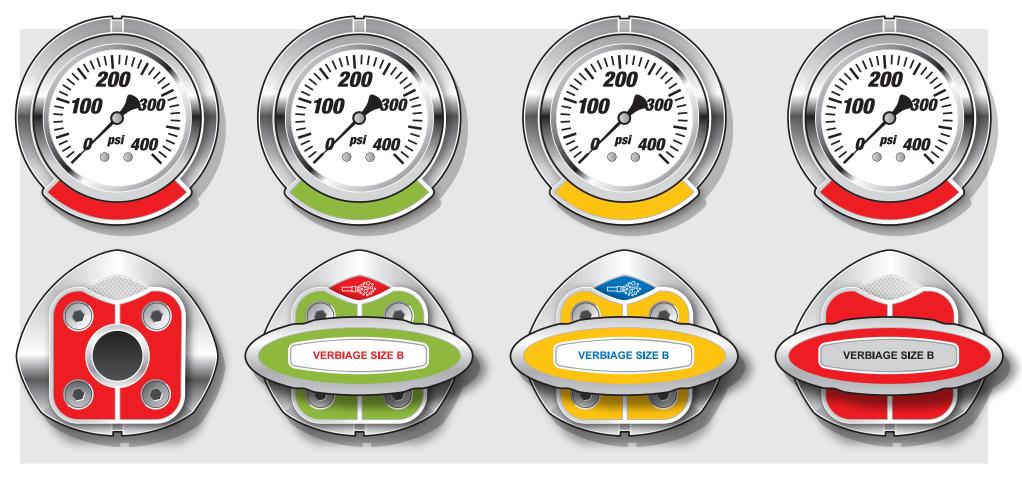

03 Rod Eye Yoke

01 Male Ball Stud

Gauge and Rod Bezels

with FOAM

with CAFS

labels cover screws

IC Curve Side Mount Valve Control and Gauge Bezel Assemblies

IC Curve Side Mount Valve Control and Gauge Bezel Assemblies