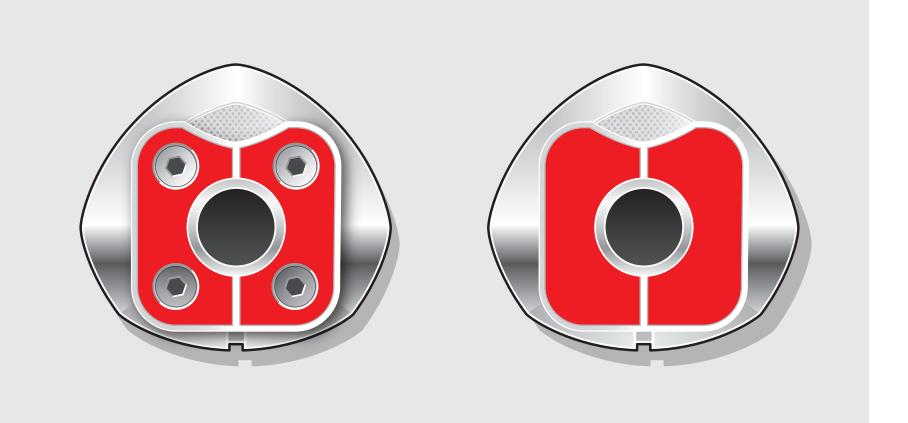

## **Innovative Controls Inc. Side Mount Valve Controls**

**Innovative Controls Inc** Side Mount Valve Control Assemblies **Stainless Steel Movement** 

03 Rod Eye Yoke

01 Male Ball Stud

Side Mount Valve Control Assemblies Aluminum Movement

03 Rod Eye Yoke

01 Male Ball Stud

Gauge and Rod Bezels

with FOAM

with CAFS

labels cover screws

IC Curve Side Mount Valve Control and Gauge Bezel Assemblies

IC Curve Side Mount Valve Control and Gauge Bezel Assemblies