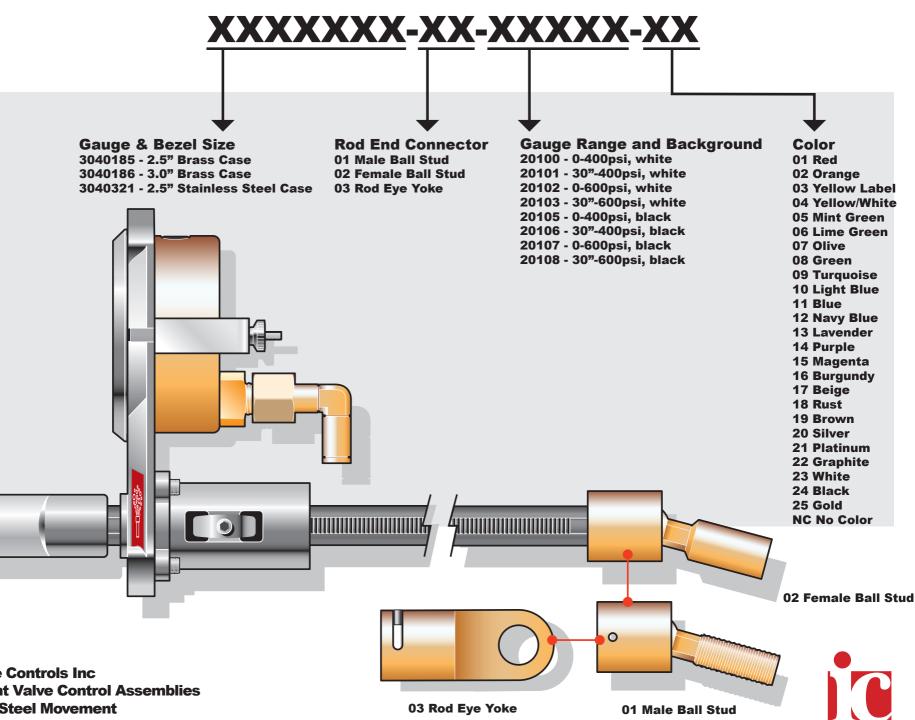

## **Innovative Controls Inc. Side Mount Valve Controls**

**Innovative Controls Inc** Side Mount Valve Control Assemblies **Stainless Steel Movement** 

03 Rod Eye Yoke

01 Male Ball Stud

Side Mount Valve Control Assemblies Aluminum Movement

03 Rod Eye Yoke

01 Male Ball Stud

Gauge and Rod Bezels

with FOAM

with CAFS

labels cover screws

IC Curve Side Mount Valve Control and Gauge Bezel Assemblies

IC Curve Side Mount Valve Control and Gauge Bezel Assemblies