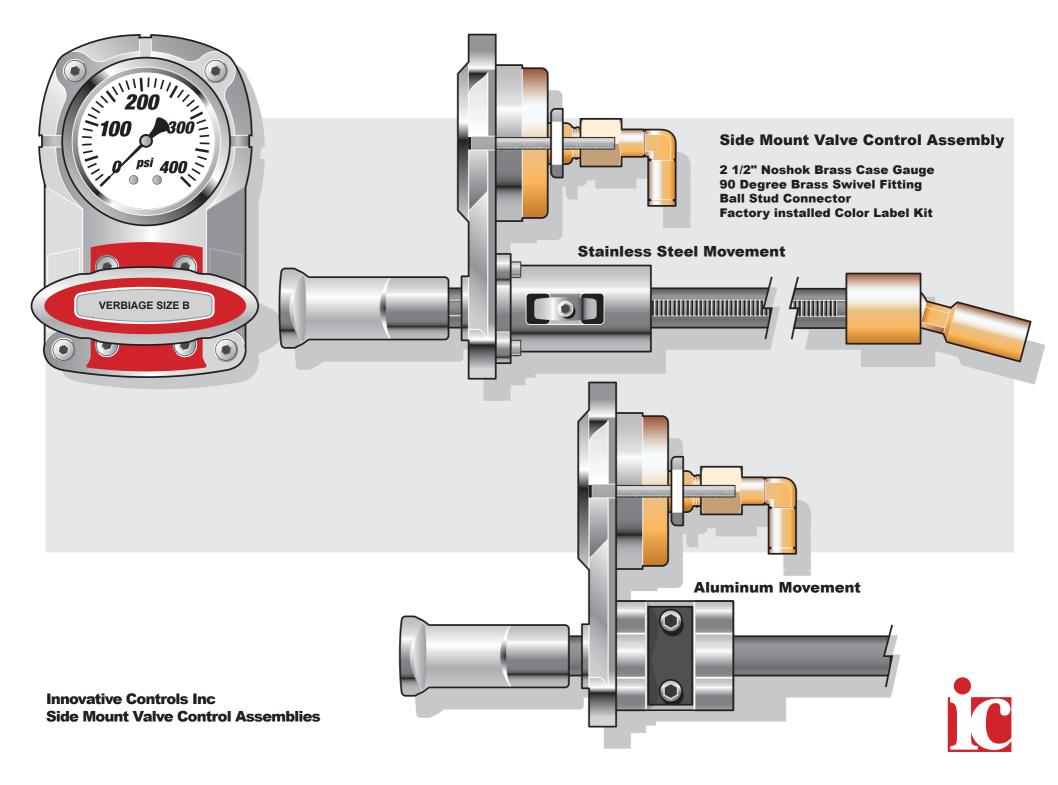

## **Innovative Controls Inc. Side Mount Valve Controls**

**Innovative Controls Inc** Side Mount Valve Control Assemblies **Stainless Steel Movement** 

03 Rod Eye Yoke

01 Male Ball Stud

Side Mount Valve Control Assemblies Aluminum Movement

03 Rod Eye Yoke

01 Male Ball Stud

Gauge and Rod Bezels

with FOAM

with CAFS

labels cover screws

IC Curve Side Mount Valve Control and Gauge Bezel Assemblies

IC Curve Side Mount Valve Control and Gauge Bezel Assemblies