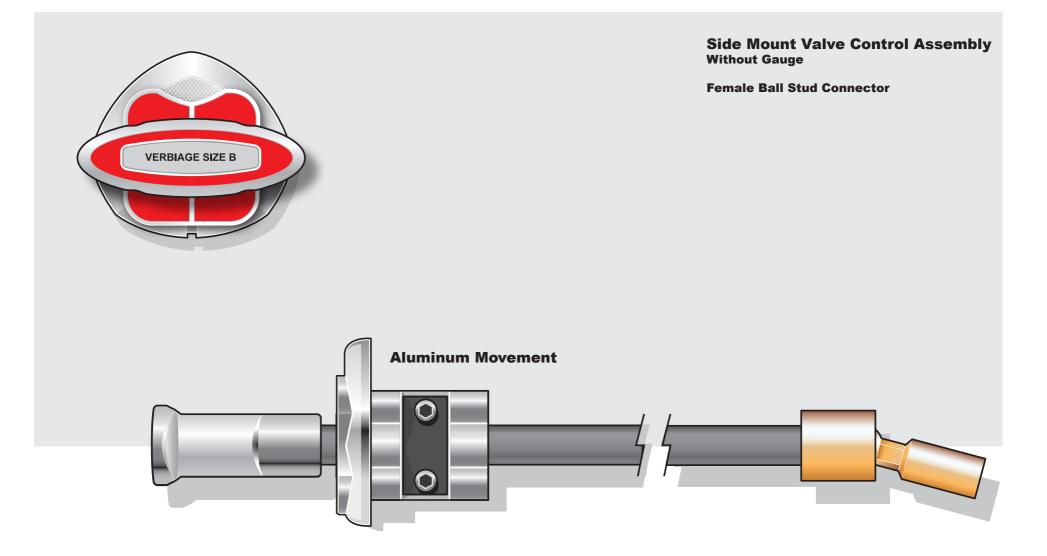

## **Innovative Controls Inc. Side Mount Valve Controls**

**Innovative Controls Inc** Side Mount Valve Control Assemblies **Stainless Steel Movement** 

03 Rod Eye Yoke

01 Male Ball Stud

Side Mount Valve Control Assemblies Aluminum Movement