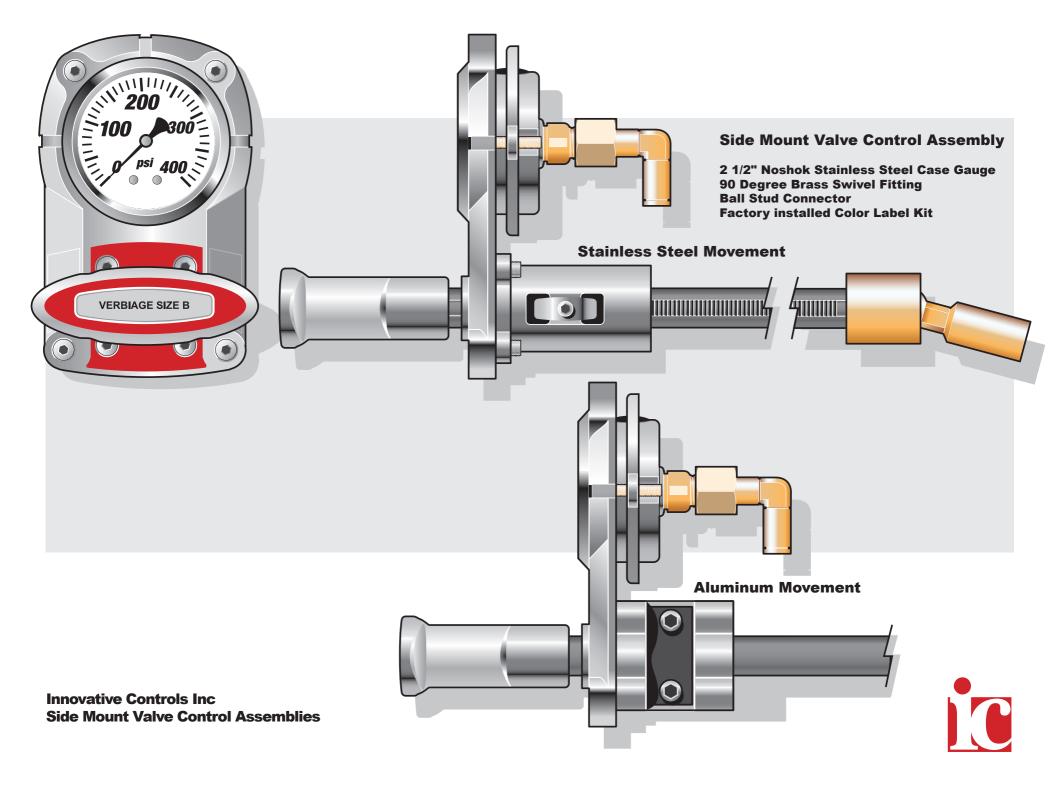

## **Innovative Controls Inc. Side Mount Valve Controls**

**Innovative Controls Inc** Side Mount Valve Control Assemblies **Stainless Steel Movement** 

03 Rod Eye Yoke

01 Male Ball Stud

Side Mount Valve Control Assemblies Aluminum Movement

03 Rod Eye Yoke

01 Male Ball Stud

Gauge and Rod Bezels

with FOAM

with CAFS

labels cover screws

IC Curve Side Mount Valve Control and Gauge Bezel Assemblies

IC Curve Side Mount Valve Control and Gauge Bezel Assemblies