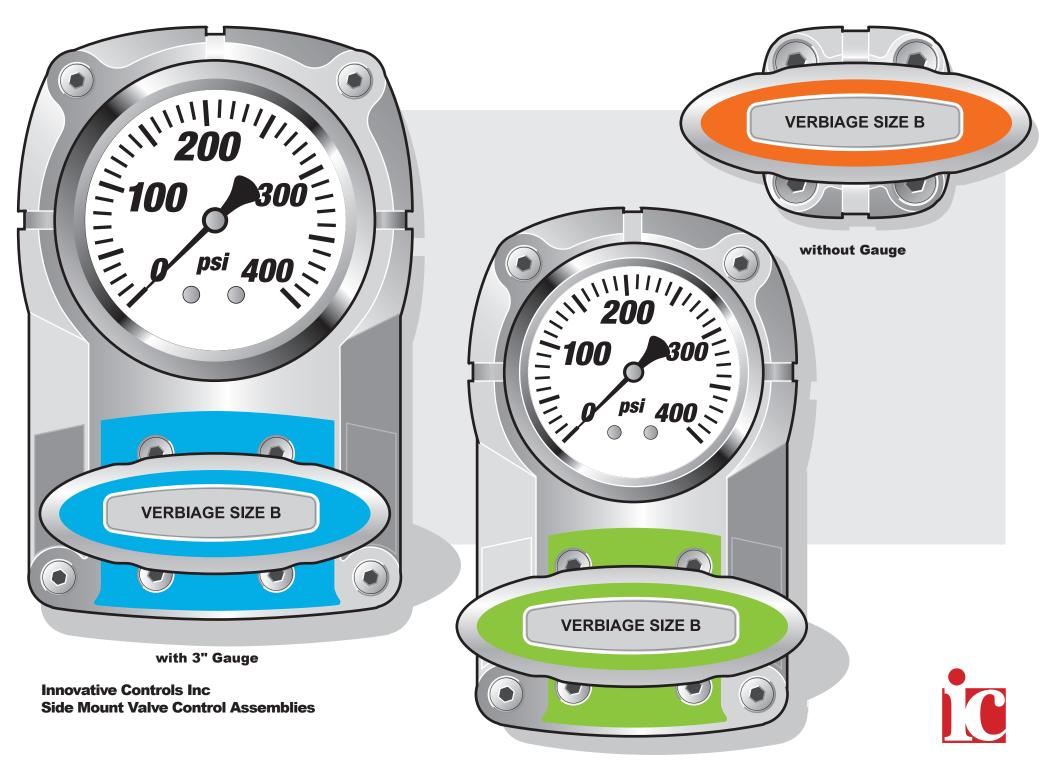

## **Innovative Controls Inc. Side Mount Valve Controls**



















**Innovative Controls Inc** Side Mount Valve Control Assemblies **Stainless Steel Movement** 

03 Rod Eye Yoke

01 Male Ball Stud



Side Mount Valve Control Assemblies Aluminum Movement

03 Rod Eye Yoke

01 Male Ball Stud









Gauge and Rod Bezels



with FOAM

with CAFS

labels cover screws

IC Curve Side Mount Valve Control and Gauge Bezel Assemblies







IC Curve Side Mount Valve Control and Gauge Bezel Assemblies







IC Curve Side Mount Valve Control and Gauge Bezel Assemblies 

## **Preferences**



IC Curve Side Mount Valve Control and Gauge Bezel Assemblies