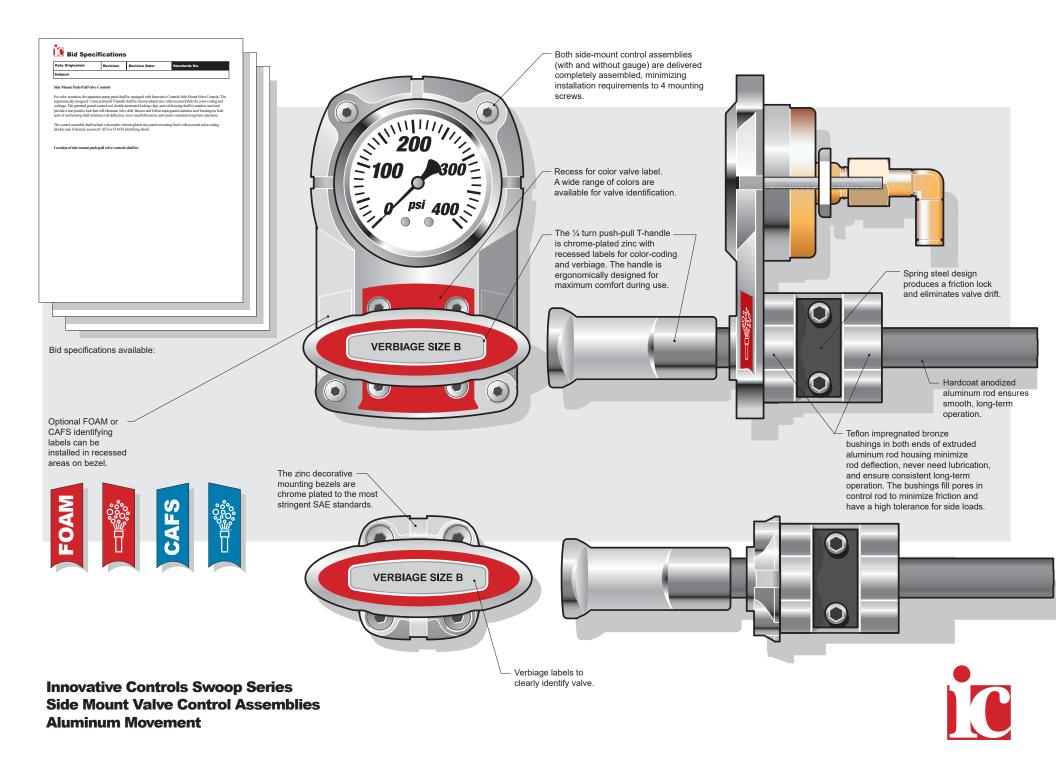

## **Innovative Controls Inc. Side Mount Valve Controls**

**Innovative Controls Inc** Side Mount Valve Control Assemblies **Stainless Steel Movement** 

03 Rod Eye Yoke

01 Male Ball Stud

Side Mount Valve Control Assemblies Aluminum Movement

03 Rod Eye Yoke

01 Male Ball Stud

Gauge and Rod Bezels

with FOAM

with CAFS

labels cover screws

IC Curve Side Mount Valve Control and Gauge Bezel Assemblies

IC Curve Side Mount Valve Control and Gauge Bezel Assemblies