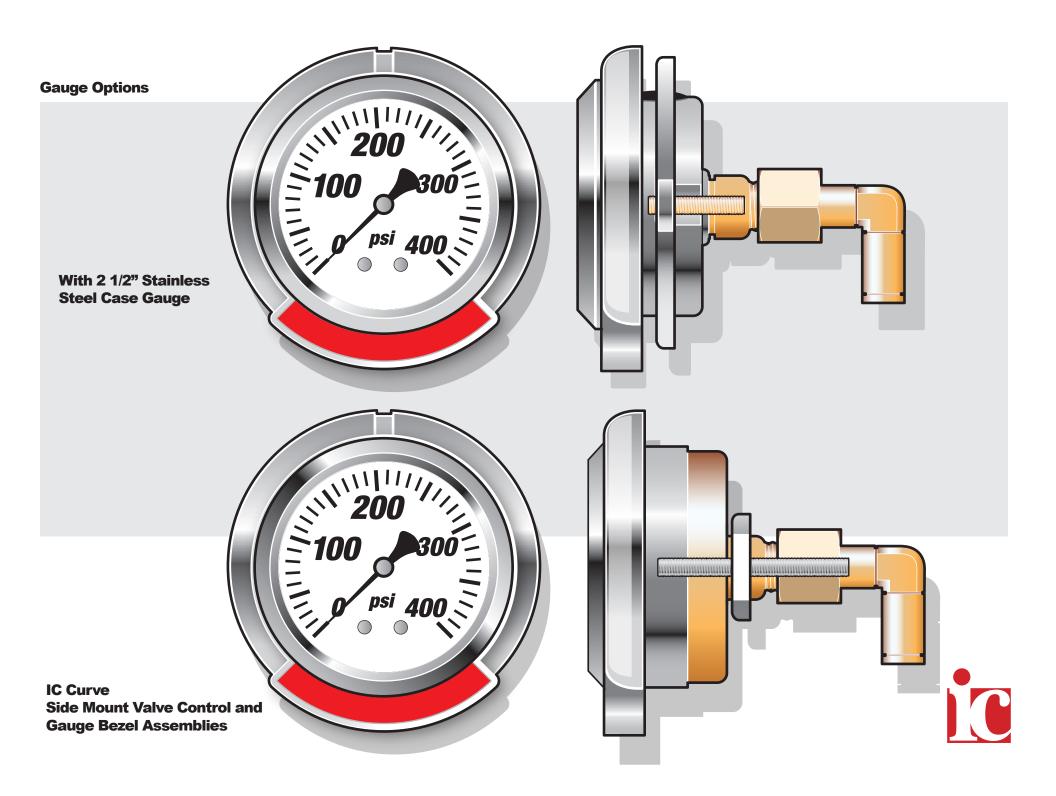

03 Rod Eye Yoke

01 Male Ball Stud

Gauge and Rod Bezels

with FOAM

with CAFS

labels cover screws

IC Curve Side Mount Valve Control and Gauge Bezel Assemblies

IC Curve Side Mount Valve Control and Gauge Bezel Assemblies

IC Curve Side Mount Valve Control and Gauge Bezel Assemblies 