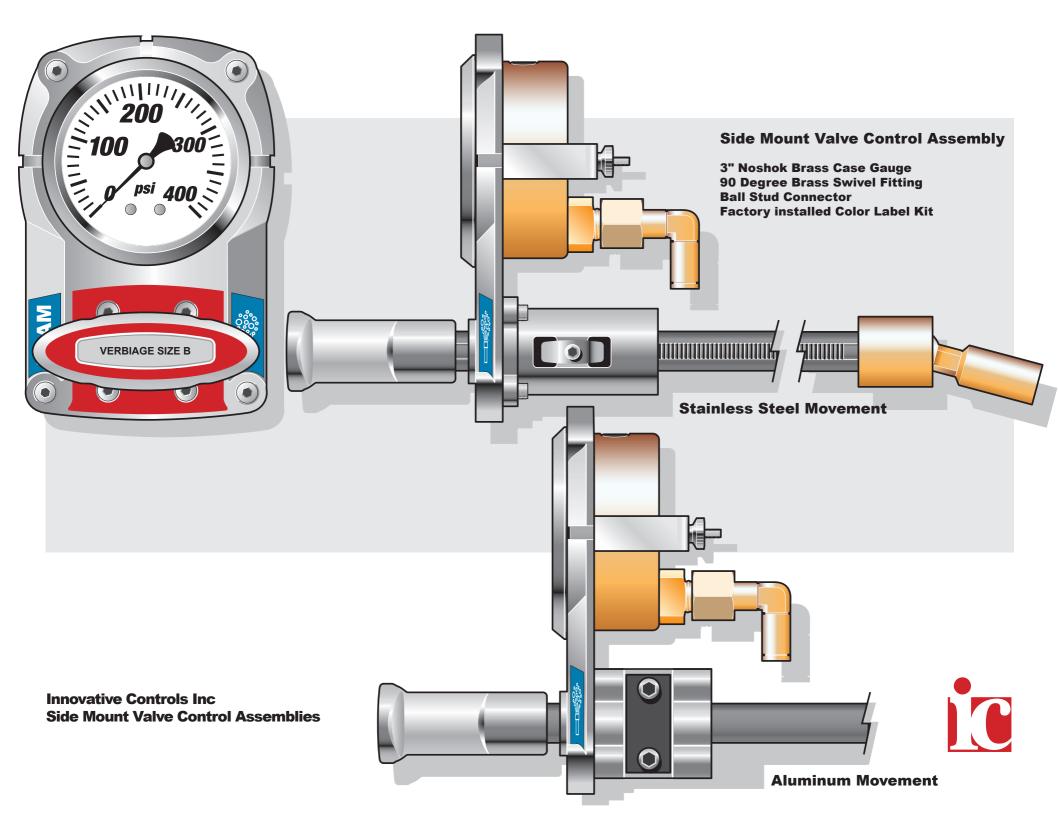

## **Innovative Controls Inc. Side Mount Valve Controls**

**Innovative Controls Inc** Side Mount Valve Control Assemblies **Stainless Steel Movement** 

03 Rod Eye Yoke

01 Male Ball Stud

Side Mount Valve Control Assemblies Aluminum Movement

03 Rod Eye Yoke

01 Male Ball Stud

Gauge and Rod Bezels

with FOAM

with CAFS

labels cover screws

IC Curve Side Mount Valve Control and Gauge Bezel Assemblies

IC Curve Side Mount Valve Control and Gauge Bezel Assemblies