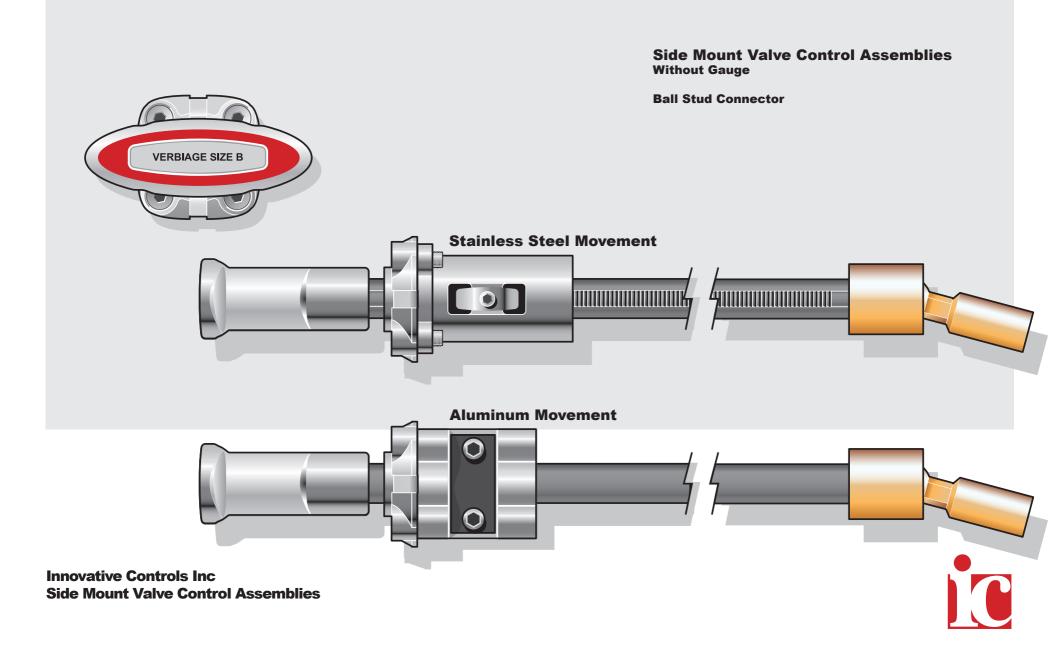

## **Innovative Controls Inc. Side Mount Valve Controls**

**Innovative Controls Inc** Side Mount Valve Control Assemblies **Stainless Steel Movement** 

03 Rod Eye Yoke

01 Male Ball Stud

Side Mount Valve Control Assemblies Aluminum Movement