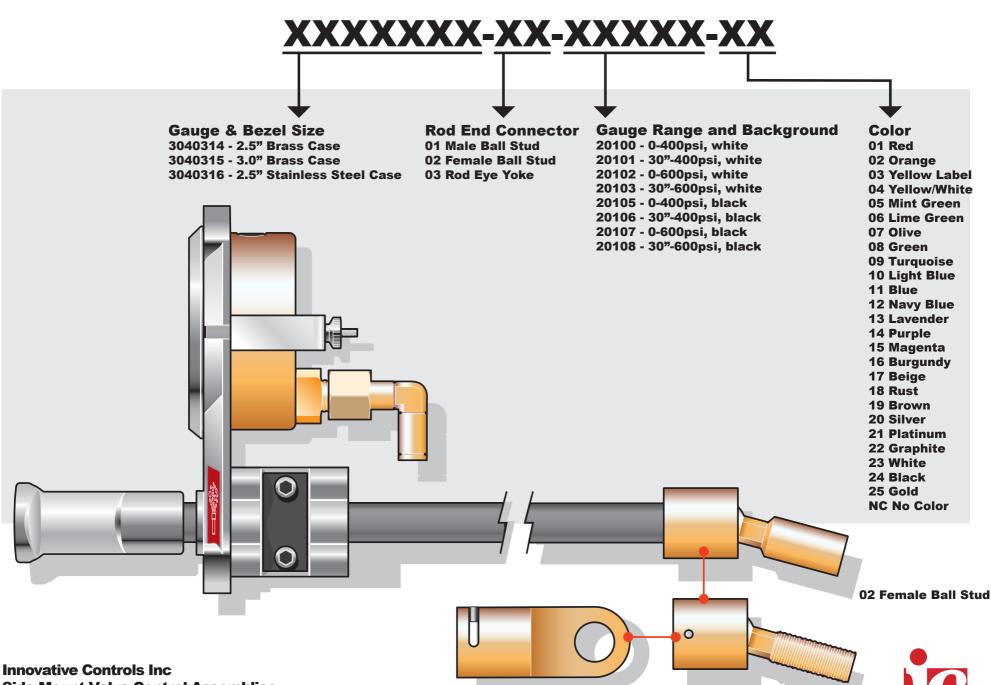

## **Innovative Controls Inc. Side Mount Valve Controls**

**Innovative Controls Inc** Side Mount Valve Control Assemblies **Stainless Steel Movement** 

03 Rod Eye Yoke

01 Male Ball Stud

Side Mount Valve Control Assemblies Aluminum Movement

03 Rod Eye Yoke

01 Male Ball Stud

Gauge and Rod Bezels

with FOAM

with CAFS

labels cover screws

IC Curve Side Mount Valve Control and Gauge Bezel Assemblies

IC Curve Side Mount Valve Control and Gauge Bezel Assemblies