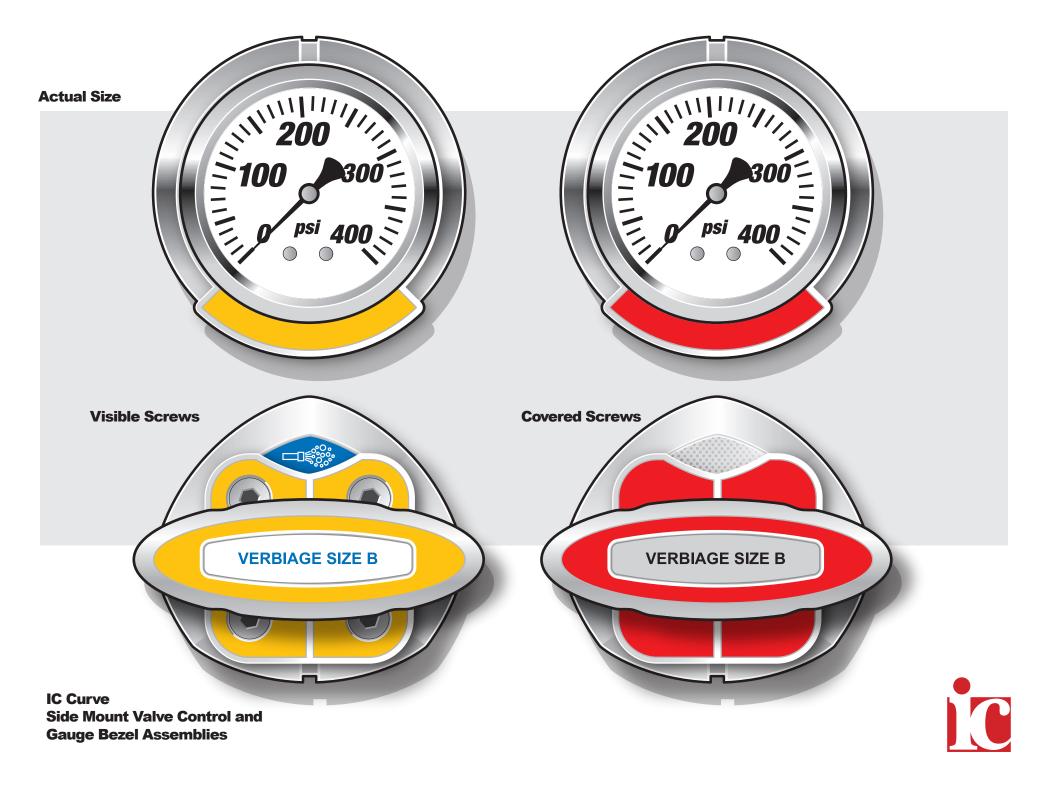

03 Rod Eye Yoke

01 Male Ball Stud

Gauge and Rod Bezels

with FOAM

with CAFS

labels cover screws

IC Curve Side Mount Valve Control and Gauge Bezel Assemblies

IC Curve Side Mount Valve Control and Gauge Bezel Assemblies

IC Curve Side Mount Valve Control and Gauge Bezel Assemblies 