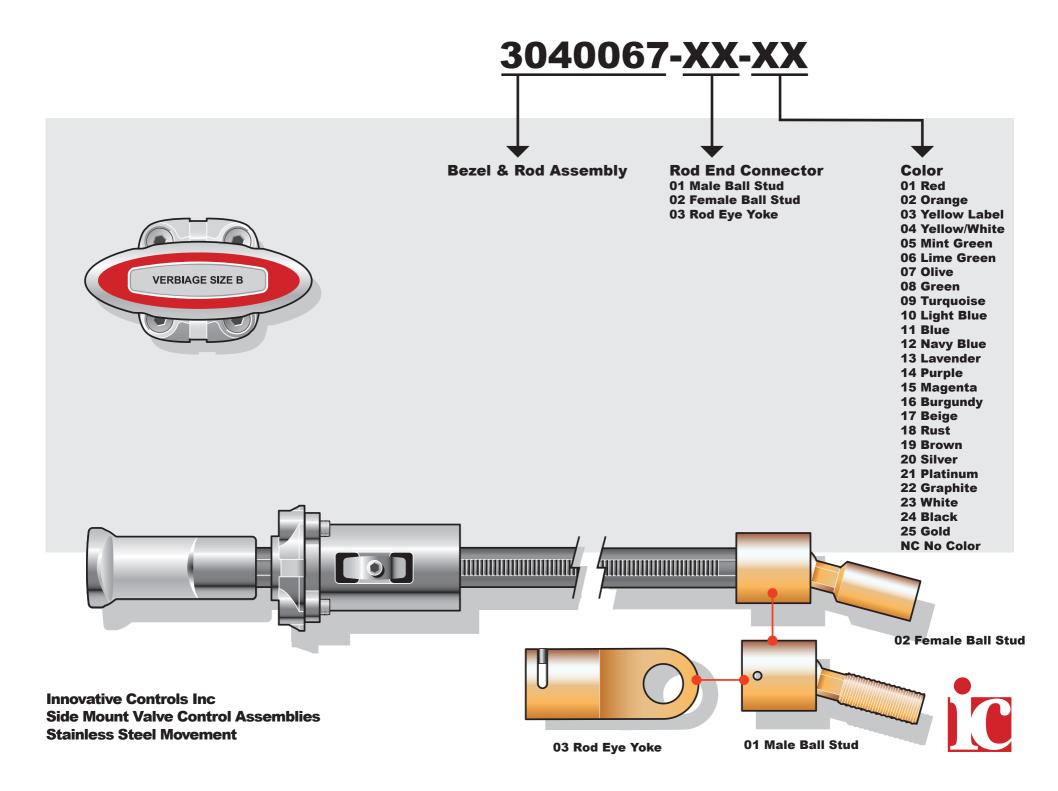

## **Innovative Controls Inc. Side Mount Valve Controls**

**Innovative Controls Inc** Side Mount Valve Control Assemblies **Stainless Steel Movement** 

03 Rod Eye Yoke

01 Male Ball Stud

Side Mount Valve Control Assemblies Aluminum Movement