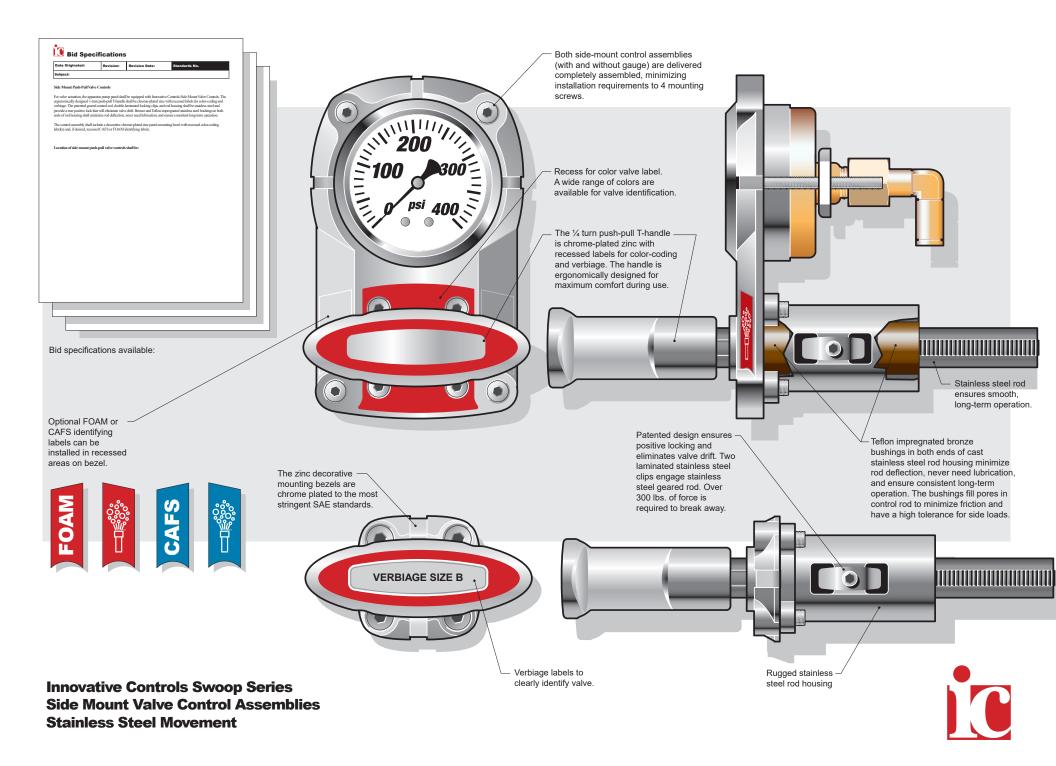

## **Preferences**

IC Curve Side Mount Valve Control and Gauge Bezel Assemblies