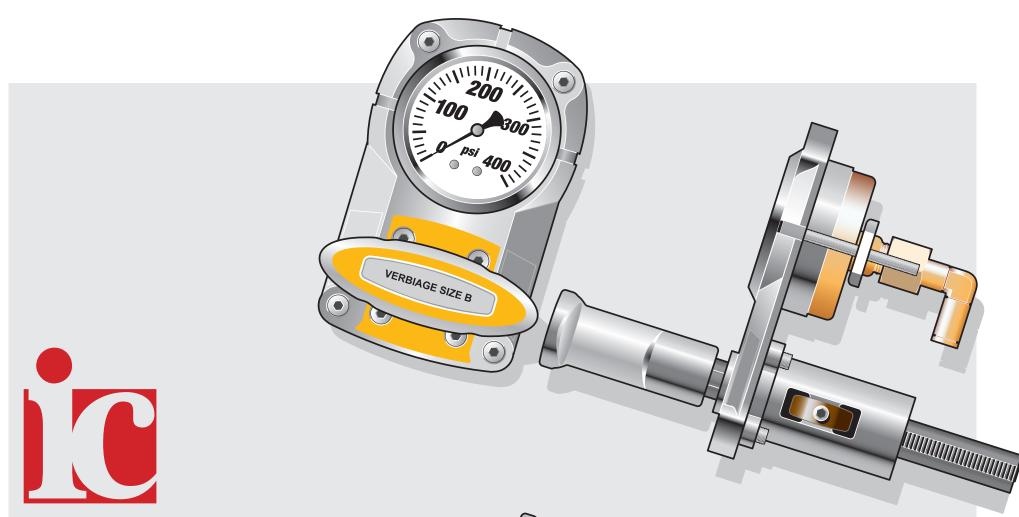

## **Innovative Controls Inc. Side Mount Valve Controls**

**Innovative Controls Inc** Side Mount Valve Control Assemblies **Stainless Steel Movement** 

03 Rod Eye Yoke

01 Male Ball Stud

Side Mount Valve Control Assemblies Aluminum Movement