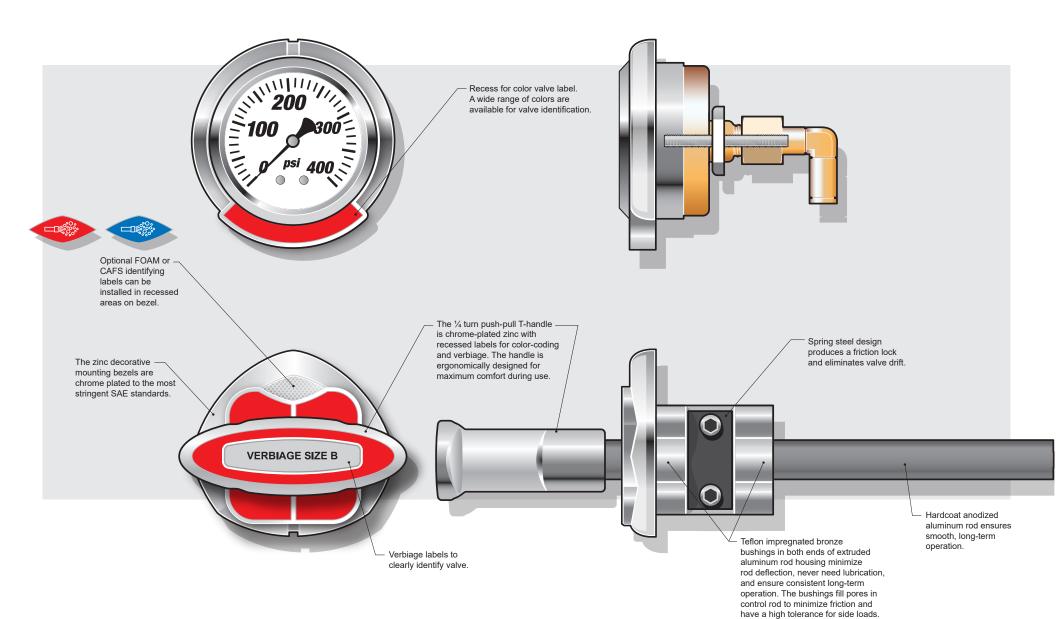

03 Rod Eye Yoke

01 Male Ball Stud

Gauge and Rod Bezels

with FOAM

with CAFS

labels cover screws

IC Curve Side Mount Valve Control and Gauge Bezel Assemblies

IC Curve Side Mount Valve Control and Gauge Bezel Assemblies

IC Curve Side Mount Valve Control and Gauge Bezel Assemblies 