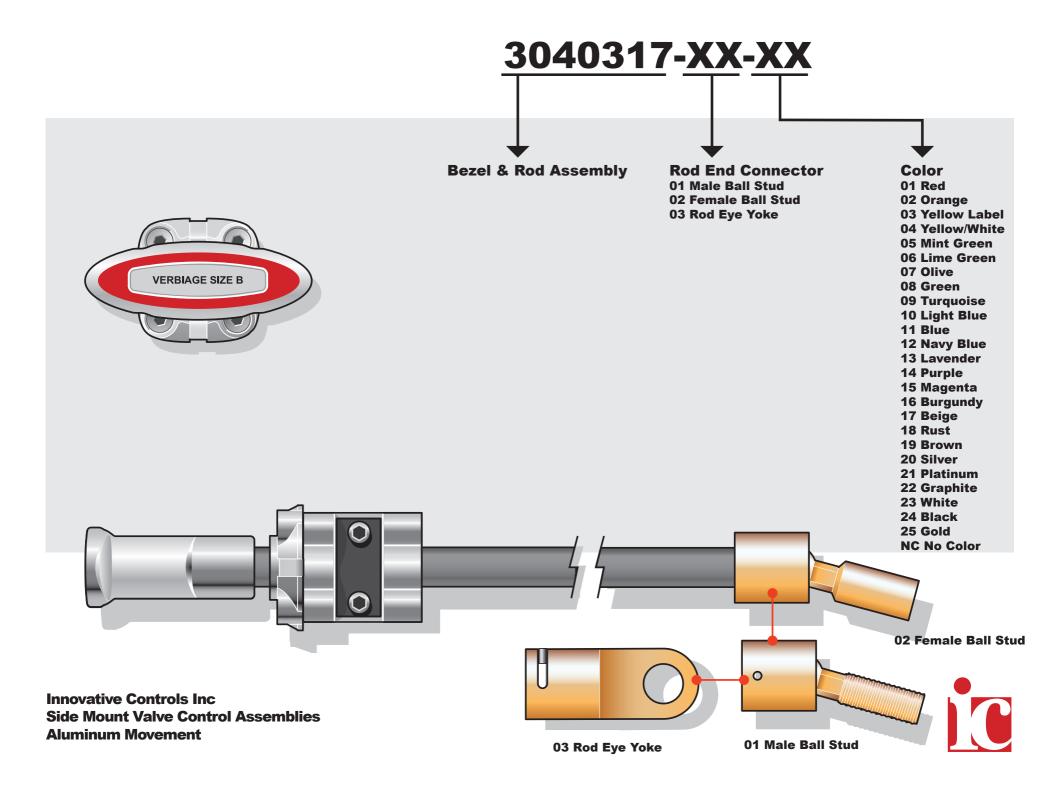

## **Innovative Controls Inc. Side Mount Valve Controls**

**Innovative Controls Inc** Side Mount Valve Control Assemblies **Stainless Steel Movement** 

03 Rod Eye Yoke

01 Male Ball Stud

Side Mount Valve Control Assemblies Aluminum Movement

03 Rod Eye Yoke

01 Male Ball Stud

Gauge and Rod Bezels

with FOAM

with CAFS

labels cover screws

IC Curve Side Mount Valve Control and Gauge Bezel Assemblies

IC Curve Side Mount Valve Control and Gauge Bezel Assemblies